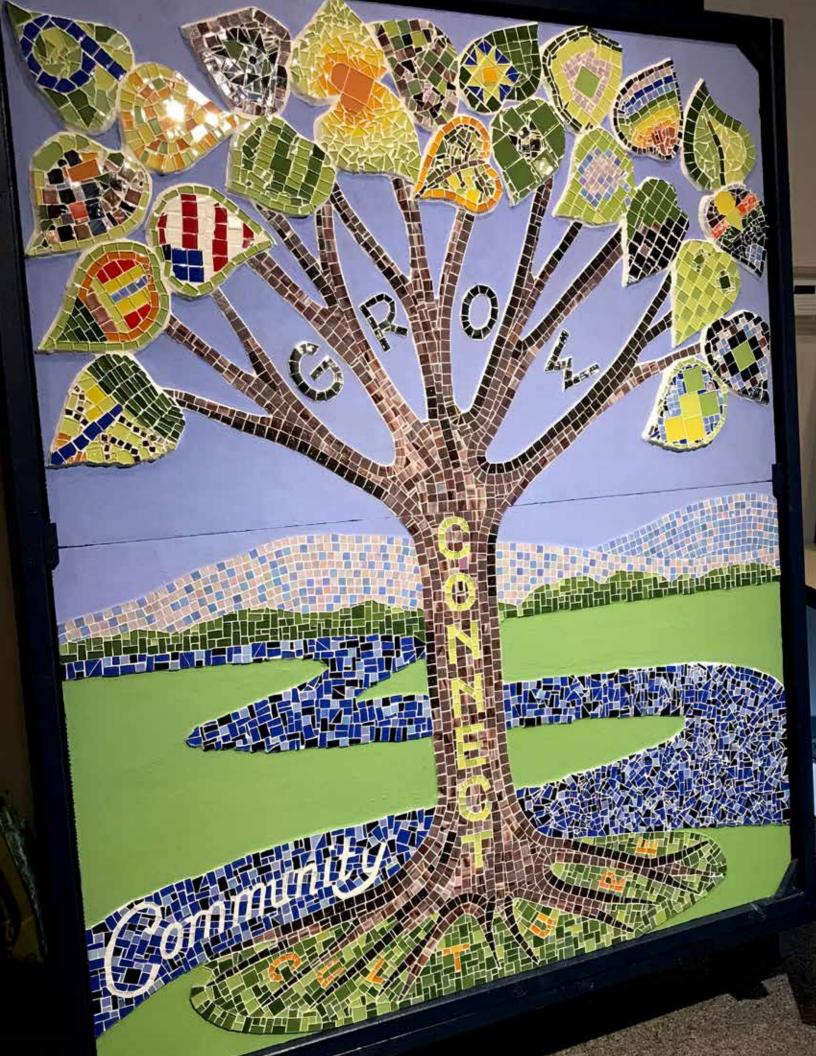

Students in our New Visions program participated in the local "Day of Caring" on October 19, with as many as 80 BOCES students from schools throughout our region doing their part as volunteers at several non-profit groups and agencies.



























Rube Goldberg would be proud of these youngsters. Over three days, students ranging from grade three through 12 compete at Broome-Tioga BOCES' annual Engineering Day. Each day, approximately 200 students strive to create the best functional Rube Goldberg-like machine using only a box of everyday materials. Teams are given two hours to complete their machines before presenting to judges.





**Current Resident** or

Postal Customer Local



# Thank You

Jean Graham (pictured far left), a US Air Force veteran and BOCES speech pathologist, served as veteran counselor with the "Twin Tiers Honor Flight" to Washington D.C. this fall. The veterans toured several sites, including the Vietnam Wall, the Lincoln Memorial, the World War II Museum and Arlington National Cemeter