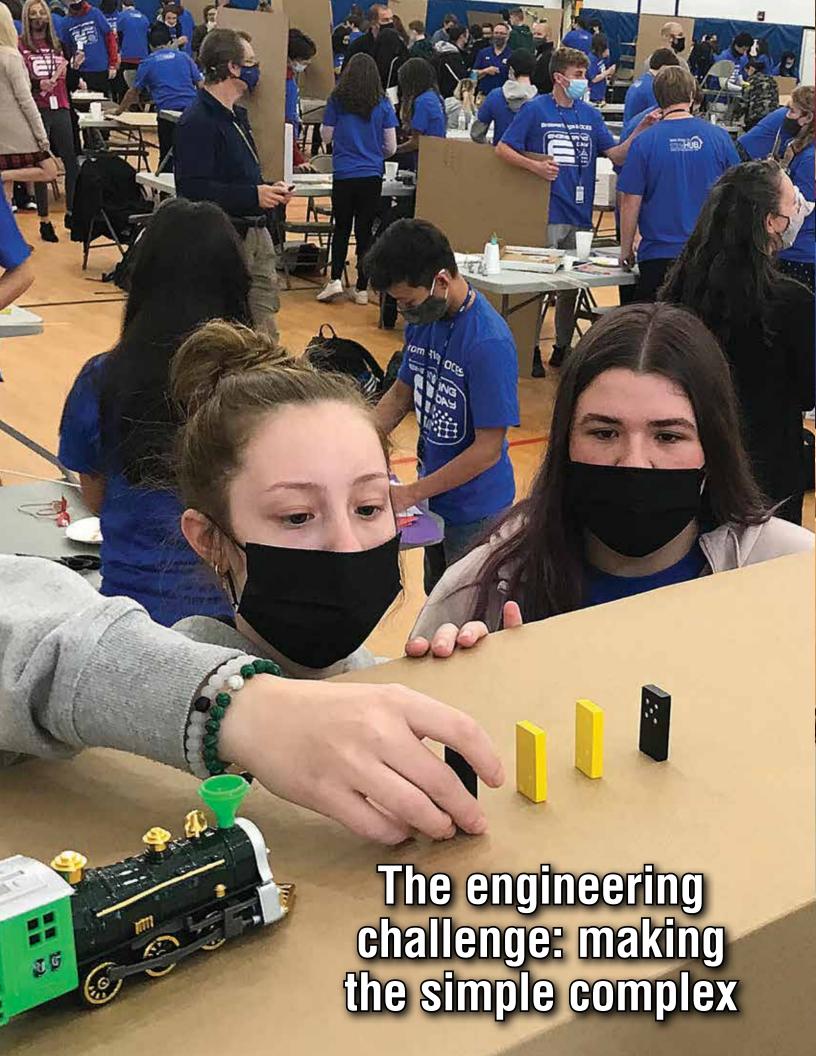

Rube Goldberg would be proud of these youngsters. Over three days, students ranging from grade three through 12 compete at Broome-Tioga BOCES' annual Engineering Day. Each day, approximately 200 students strive to create the best functional Rube Goldberg-like machine using only a box of everyday materials. Teams are given two hours to complete their machines before presenting to judges.