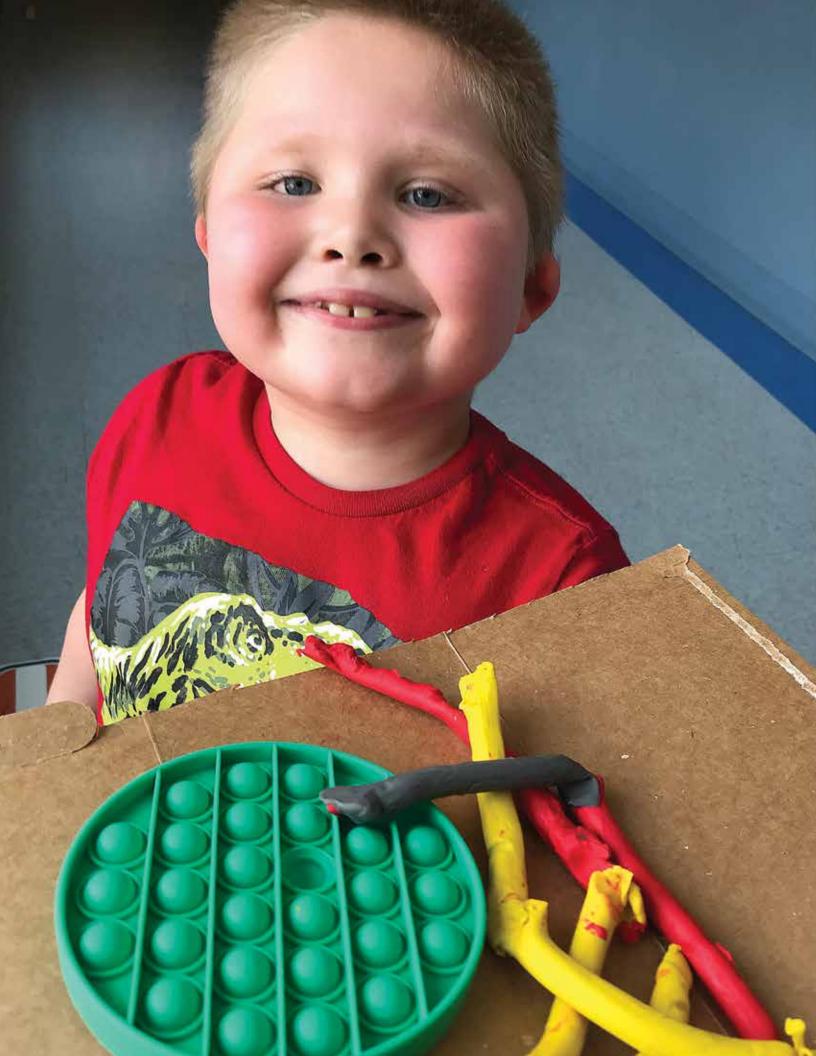

Students in our New Visions program participated in the local "Day of Caring" on October 19, with as many as 80 BOCES students from schools throughout our region doing their part as volunteers at several non-profit groups and agencies.



























Rube Goldberg would be proud of these youngsters. Over three days, students ranging from grade three through 12 compete at Broome-Tioga BOCES' annual Engineering Day. Each day, approximately 200 students strive to create the best functional Rube Goldberg-like machine using only a box of everyday materials. Teams are given two hours to complete their machines before presenting to judges.





**Current Resident** or

Postal Customer Local



# Thank You

Jean Graham (pictured far left), a US Air Force veteran and BOCES speech pathologist, served as veteran counselor with the "Twin Tiers Honor Flight" to Washington D.C. this fall. The veterans toured several sites, including the Vietnam Wall, the Lincoln Memorial, the World War II Museum and Arlington National Cemetery. Congrat