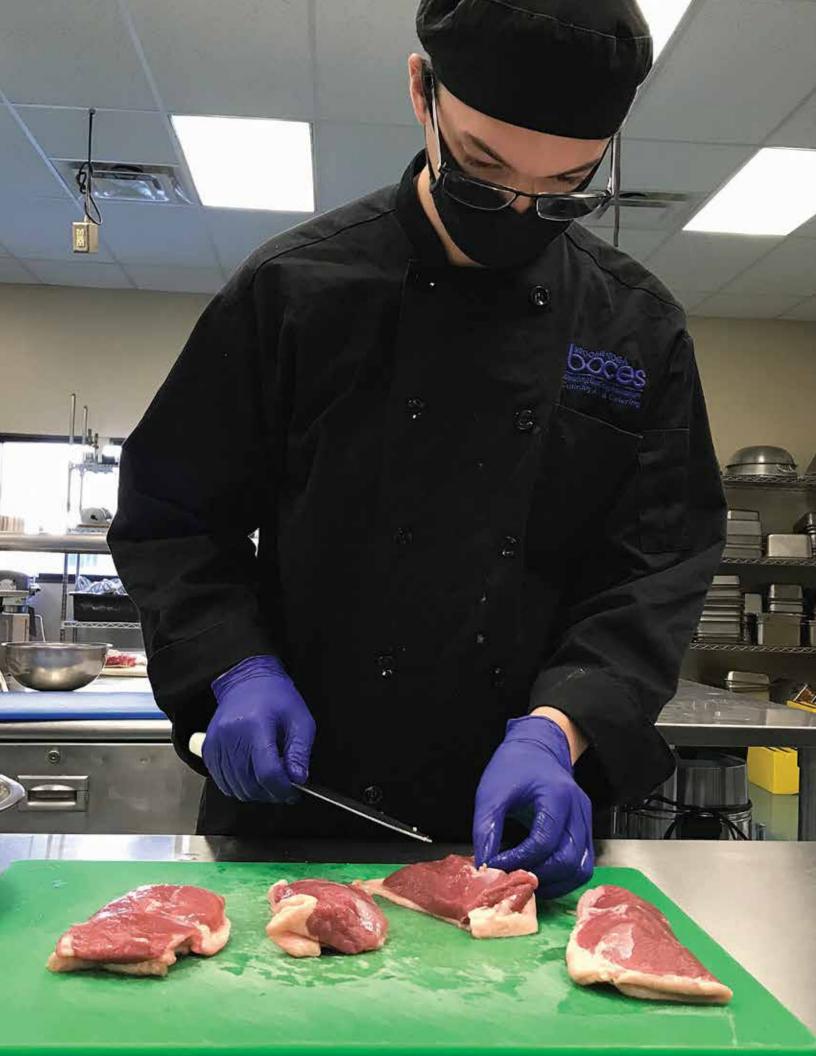

Students in our New Visions program participated in the local "Day of Caring" on October 19, with as many as 80 BOCES students from schools throughout our region doing their part as volunteers at several non-profit groups and agencies.



























Rube Goldberg would be proud of these youngsters. Over three days, students ranging from grade three through 12 compete at Broome-Tioga BOCES' annual Engineering Day. Each day, approximately 200 students strive to create the best functional Rube Goldberg-like machine using only a box of everyday materials. Teams are given two hours to complete their machines before presenting to judges.





**Current Resident** or

Postal Customer Local



# Thank You

Jean Graham (pictured far left), a US Air Force veteran and BOCES speech pathologist, served as veteran counselor with the "Twin Tiers Honor Flight" to Washington D.C. this fall. The veterans toured several sites, including the Vietnam Wall, the Lincoln Memorial, the World War II Museum and Arlington National Cemetery. Con