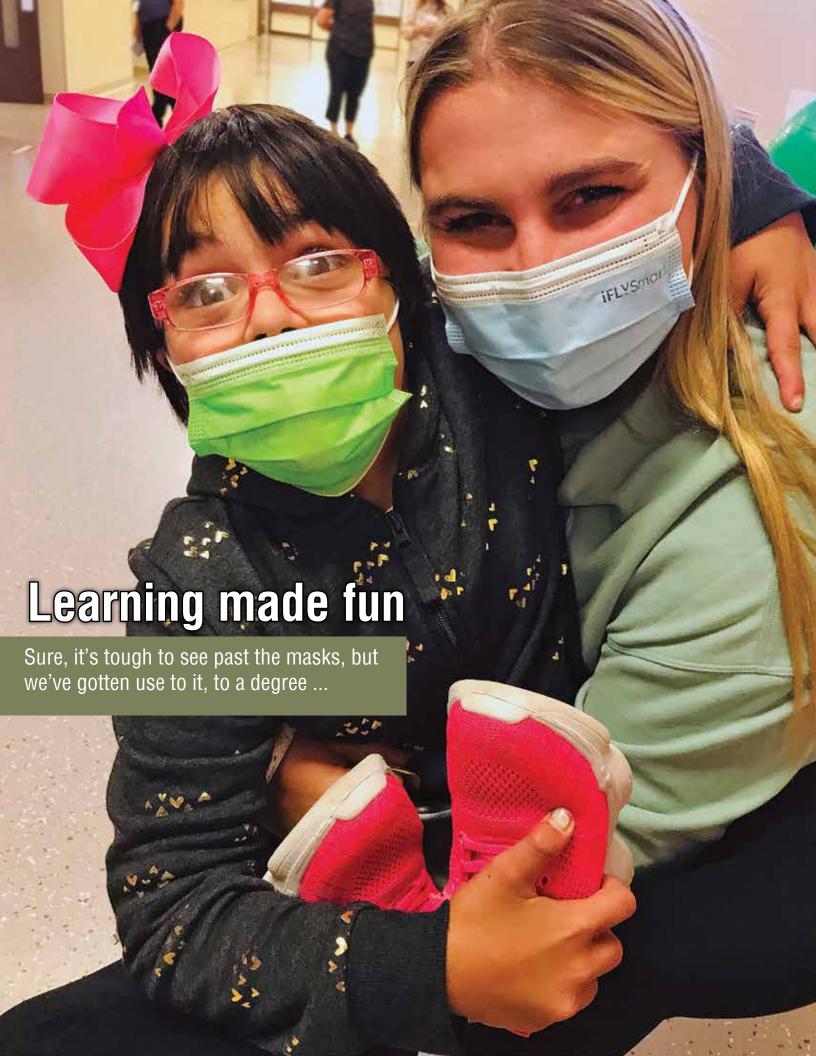

Students in our New Visions program participated in the local "Day of Caring" on October 19, with as many as 80 BOCES students from schools throughout our region doing their part as volunteers at several non-profit groups and agencies.



























Rube Goldberg would be proud of these youngsters. Over three days, students ranging from grade three through 12 compete at Broome-Tioga BOCES' annual Engineering Day. Each day, approximately 200 students strive to create the best functional Rube Goldberg-like machine using only a box of everyday materials. Teams are given two hours to complete their machines before presenting to judges.





**Current Resident** or

Postal Customer Local



# Thank You

Jean Graham (pictured far left), a US Air Force veteran and BOCES speech pathologist, served as veteran counselor with the "Twin Tiers Honor Flight" to Washington D.C. this fall. The veterans toured several sites, including the Vietnam Wall, the Lincoln Memorial, the World War II Museum and Arlington National Cemetery. Congratul