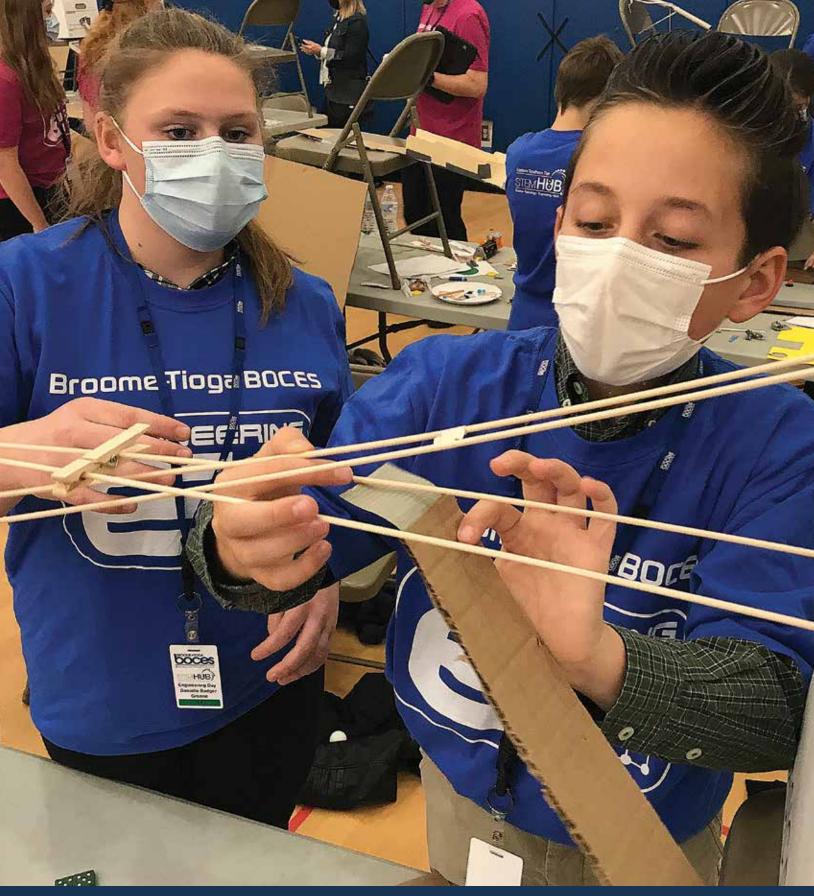

Rube Goldberg would be proud of these youngsters. Over three days, students ranging from grade three through 12 compete at Broome-Tioga BOCES' annual Engineering Day. Each day, approximately 200 students strive to create the best functional Rube Goldberg-like machine using only a box of everyday materials. Teams are given two hours to complete their machines before presenting to judges.