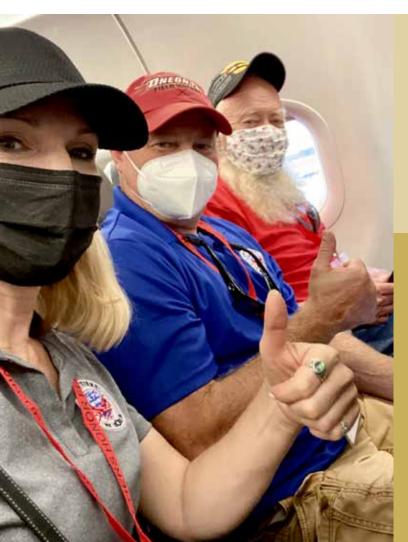

# Thank You

Jean Graham (pictured far left), a US Air Force veteran and BOCES speech pathologist, served as veteran counselor with the "Twin Tiers Honor Flight" to Washington D.C. this fall. The veterans toured several sites, including the Vietnam Wall, the Lincoln Memorial, the World War II Museum and Arlington National Cemetery. Congratulations, Jean! And thank you for your service.