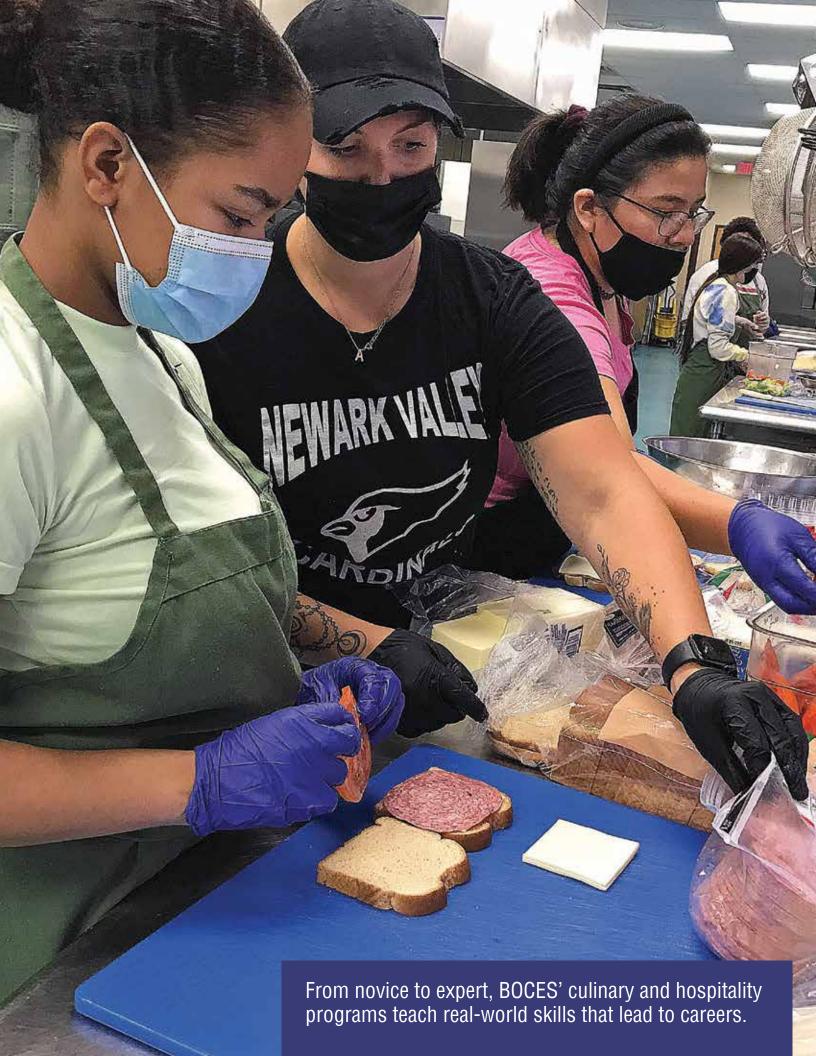

Students in our New Visions program participated in the local "Day of Caring" on October 19, with as many as 80 BOCES students from schools throughout our region doing their part as volunteers at several non-profit groups and agencies.



























Rube Goldberg would be proud of these youngsters. Over three days, students ranging from grade three through 12 compete at Broome-Tioga BOCES' annual Engineering Day. Each day, approximately 200 students strive to create the best functional Rube Goldberg-like machine using only a box of everyday materials. Teams are given two hours to complete their machines before presenting to judges.





**Current Resident** or

Postal Customer Local



# Thank You

Jean Graham (pictured far left), a US Air Force veteran and BOCES speech pathologist, served as veteran counselor with the "Twin Tiers Honor Flight" to Washington D.C. this fall. The veterans toured several sites, including the Vietnam Wall, the Lincoln Memorial, the World War II Museum and Arlington National Cemetery. C