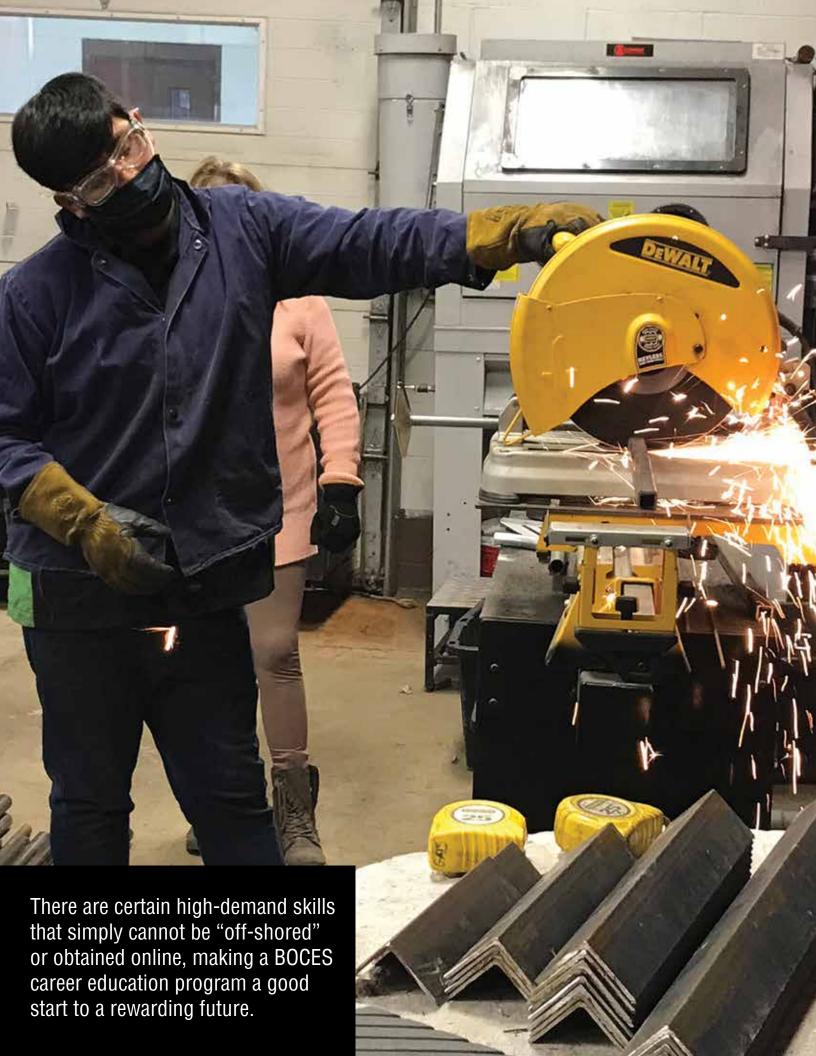

Students in our New Visions program participated in the local "Day of Caring" on October 19, with as many as 80 BOCES students from schools throughout our region doing their part as volunteers at several non-profit groups and agencies.



























Rube Goldberg would be proud of these youngsters. Over three days, students ranging from grade three through 12 compete at Broome-Tioga BOCES' annual Engineering Day. Each day, approximately 200 students strive to create the best functional Rube Goldberg-like machine using only a box of everyday materials. Teams are given two hours to complete their machines before presenting to judges.





**Current Resident** or

Postal Customer Local



# Thank You

Jean Graham (pictured far left), a US Air Force veteran and BOCES speech