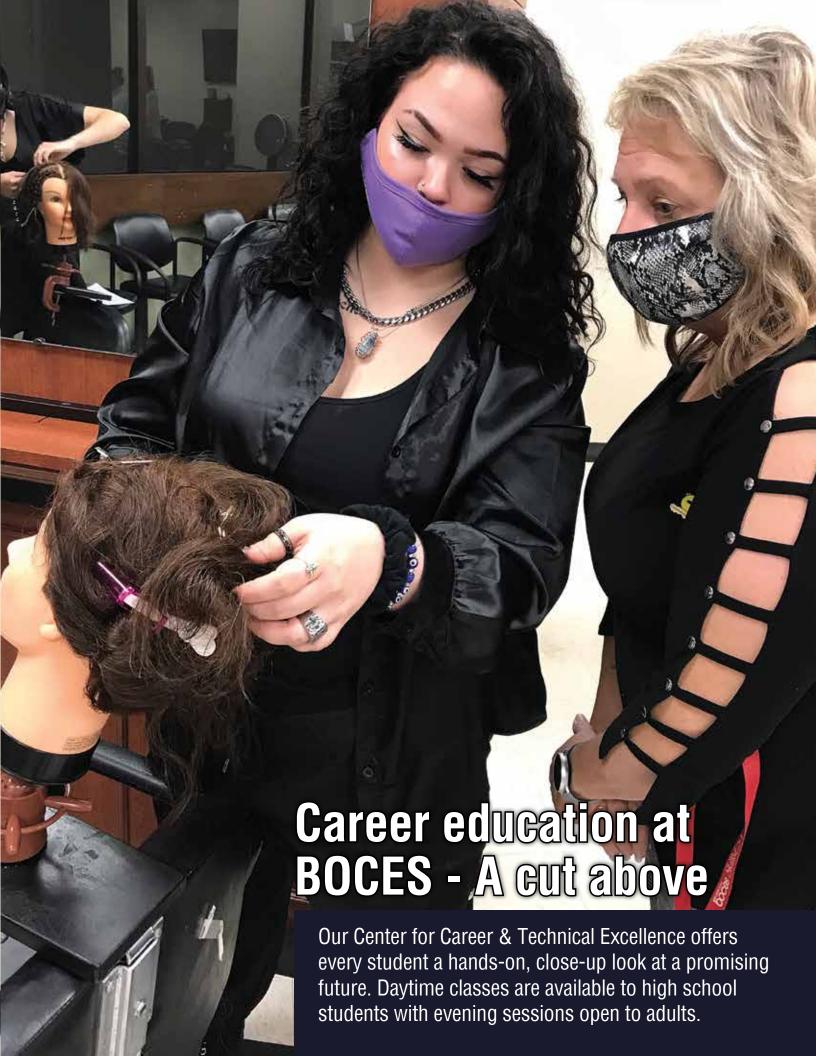

Students in our New Visions program participated in the local "Day of Caring" on October 19, with as many as 80 BOCES students from schools throughout our region doing their part as volunteers at several non-profit groups and agencies.



























Rube Goldberg would be proud of these youngsters. Over three days, students ranging from grade three through 12 compete at Broome-Tioga BOCES' annual Engineering Day. Each day, approximately 200 students strive to create the best functional Rube Goldberg-like machine using only a box of everyday materials. Teams are given two hours to complete their machines before presenting to judges.





**Current Resident** or

Postal Customer Local



# Thank You

Jean Graham (pictured far left), a US Air Force veteran and BOCES speech pathologist, served as veteran counselor with the "Twin Tiers Honor Flight" to Washington D.C. this fall. The veterans toured several sites, including the Vietnam Wall, the Lincoln Memorial, the World War II Museum and Arlington National Cemetery. Congratulations