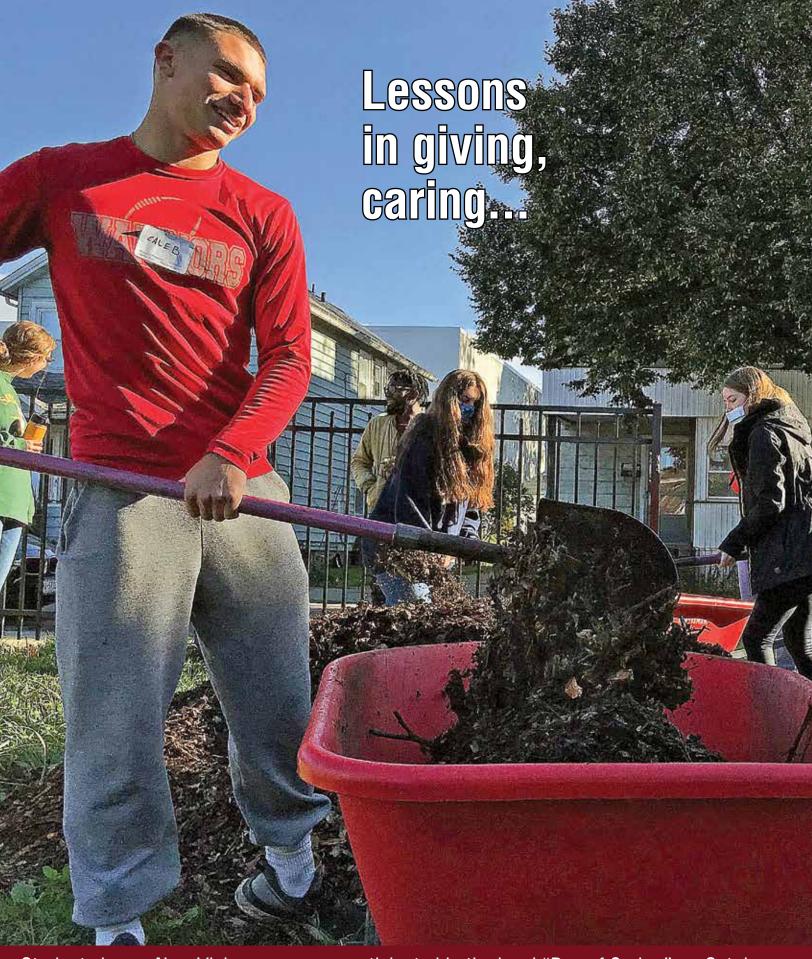

Students in our New Visions program participated in the local "Day of Caring" on October 19, with as many as 80 BOCES students from schools throughout our region doing their part as volunteers at several non-profit groups and agencies.