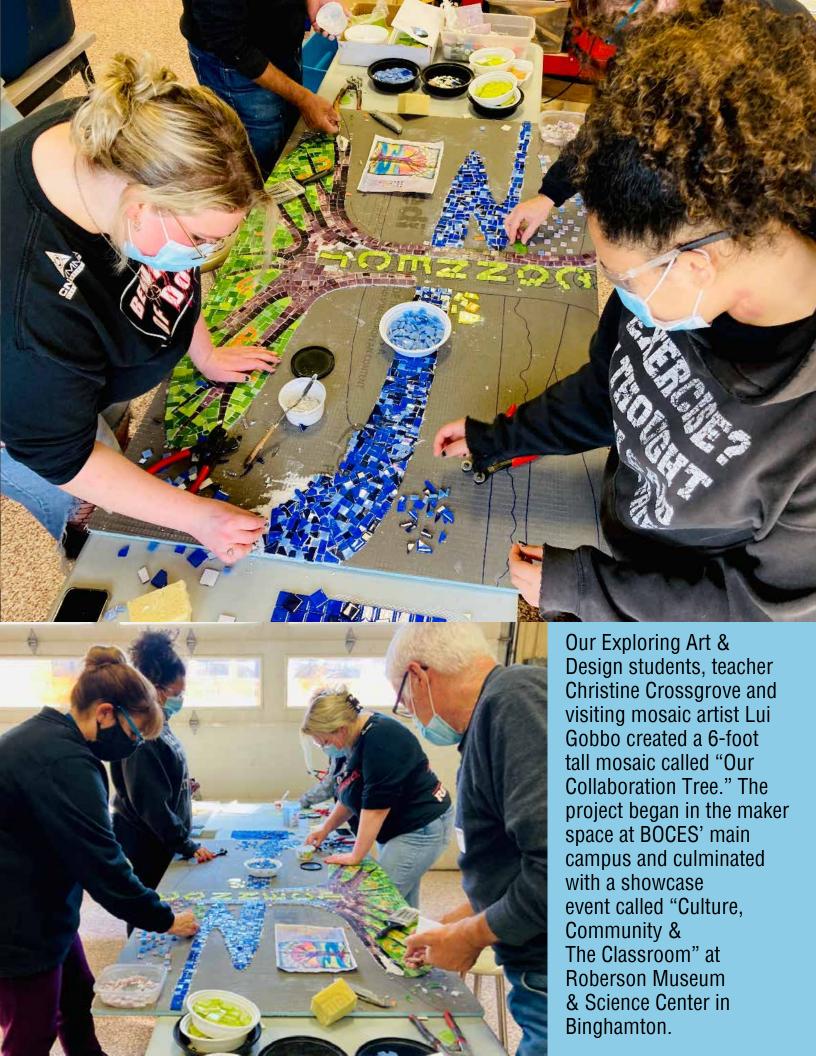

Students in our New Visions program participated in the local "Day of Caring" on October 19, with as many as 80 BOCES students from schools throughout our region doing their part as volunteers at several non-profit groups and agencies.



























Rube Goldberg would be proud of these youngsters. Over three days, students ranging from grade three through 12 compete at Broome-Tioga BOCES' annual Engineering Day. Each day, approximately 200 students strive to create the best functional Rube Goldberg-like machine using only a box of everyday materials. Teams are given two hours to complete their machines before presenting to judges.





**Current Resident** or

Postal Customer Local



# Thank You

Jean Graham (pictured far left), a US Air Force veteran and BOCES speech pathologist, served as veteran counselor with the "Twin Tiers Honor Flight" to Washington D.C. this fall. The veterans toured several sites, including the Vietnam Wall, the Lincoln Memorial, the World War II Museum and Arlington National Cemetery.