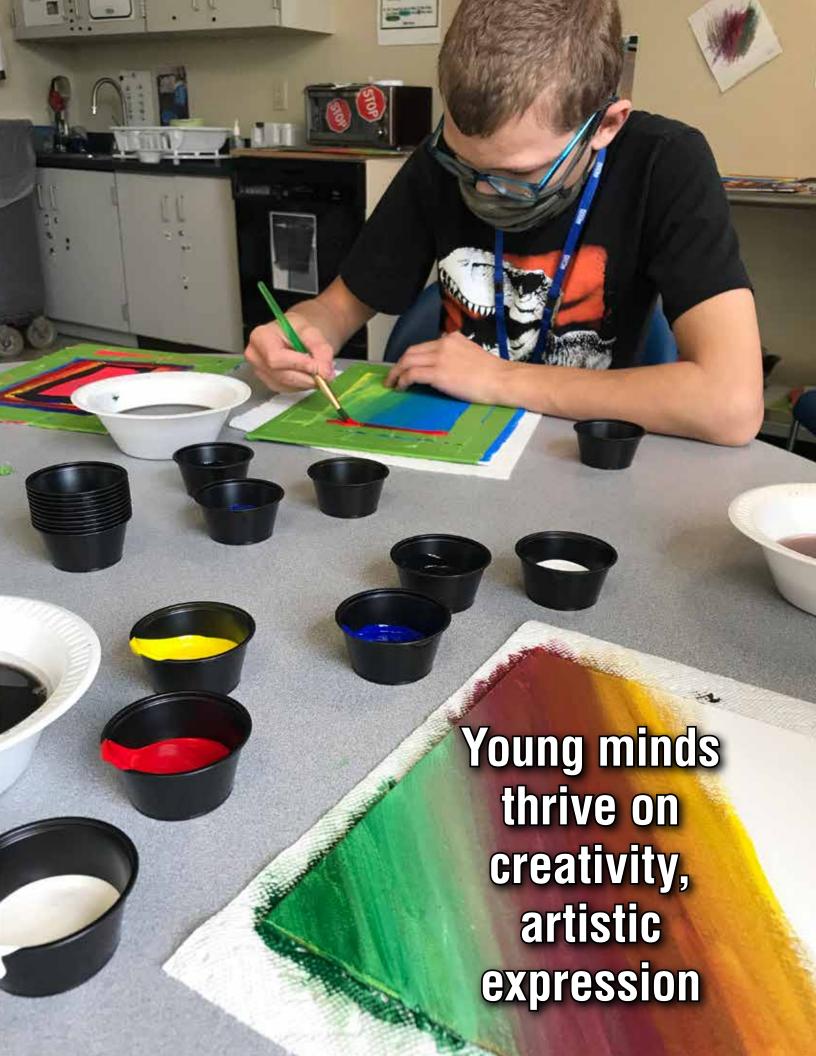

Students in our New Visions program participated in the local "Day of Caring" on October 19, with as many as 80 BOCES students from schools throughout our region doing their part as volunteers at several non-profit groups and agencies.



























Rube Goldberg would be proud of these youngsters. Over three days, students ranging from grade three through 12 compete at Broome-Tioga BOCES' annual Engineering Day. Each day, approximately 200 students strive to create the best functional Rube Goldberg-like machine using only a box of everyday materials. Teams are given two hours to complete their machines before presenting to judges.





**Current Resident** or

Postal Customer Local



# Thank You

Jean Graham (pictured far left), a US Air Force veteran and BOCES speech pathologist, served as veteran counselor with the "Twin Tiers Honor Flight" to Washington D.C. this fall. The veterans toured several sites, including the Vietnam Wall, the Lincoln Memorial, the World War II Museum and Arlington National Cemetery. Congr