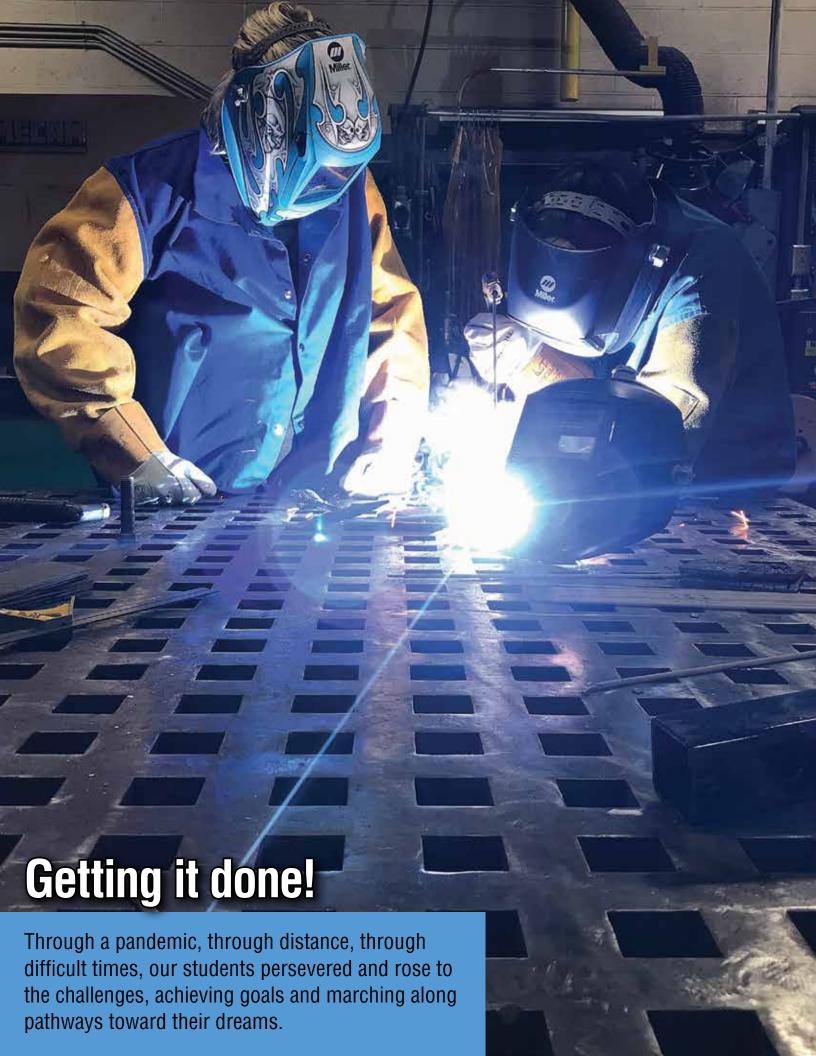

Students in our New Visions program participated in the local "Day of Caring" on October 19, with as many as 80 BOCES students from schools throughout our region doing their part as volunteers at several non-profit groups and agencies.



























Rube Goldberg would be proud of these youngsters. Over three days, students ranging from grade three through 12 compete at Broome-Tioga BOCES' annual Engineering Day. Each day, approximately 200 students strive to create the best functional Rube Goldberg-like machine using only a box of everyday materials. Teams are given two hours to complete their machines before presenting to judges.





**Current Resident** or

Postal Customer Local



# Thank You

Jean Graham (pictured far left), a US Air Force veteran and BOCES spe